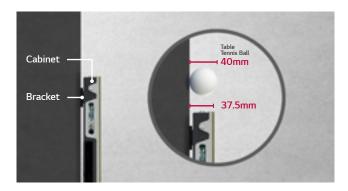

#### Ultra Slim Depth

Its ultra-slim design with 37.5 mm edge thickness is the biggest advantage of the product. This feature enables the LSCB series to be installed and utilized in any type of venues without restriction.