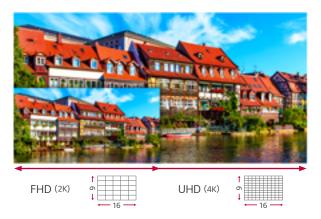

## 16:9 FHD/UHD Configuration

Each cabinet uses a 16:9 aspect ratio, the same most commonly used in displays for FHD and UHD content. This allows you to keep using existing content without additional cost and time for editing.