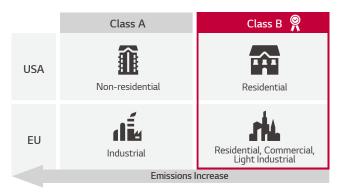

### EMC Class B Certified

Boasting EMC Class B certification, the LSCB series guarantees its safety by producing low amount of electromagnetic wave which is harmful to the environment and people.