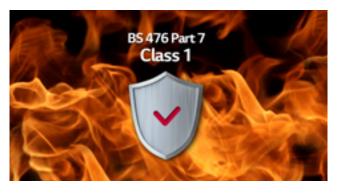

### Fire Resistant Design

The LSCB series obtained Fire Protection Certification and is designed to keep flames from spreading quickly. So you can find enough time to deal with the emergency in case of fire.