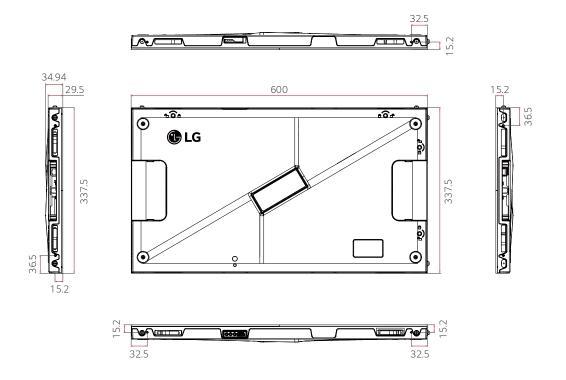

#### Ultra Slim Depth

Its ultra-slim design with 37.5 mm edge thickness is the biggest advantage of the product. This feature enables the LSCB series to be installed and utilized in any type of venues without restriction.